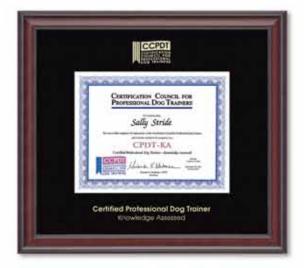

#### **Studio Edition**

Showcases our Studio moulding, crafted of solid hardwood with a satin mahogany furniture finish. It features gold embossed black museum matting. 208267 \$101