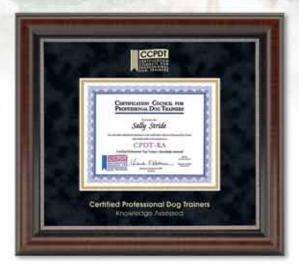

#### **Chateau Edition**

Features the Certification Council of Professional Dog Trainers name and logo gold embossed on black suede and gold museum-quality matting. It is framed in our Chateau moulding with a rich French walnut finish and coordinating inner lip accent. 208268 \$147