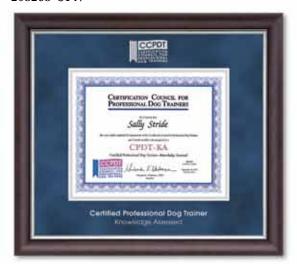

#### **Devonshire Edition**

Features the CCPDT name silver embossed on navy suede and silver museum-quality matting. It is framed in our Devonshire moulding with a dark espresso satin finish and a silver lip. 208269 \$147